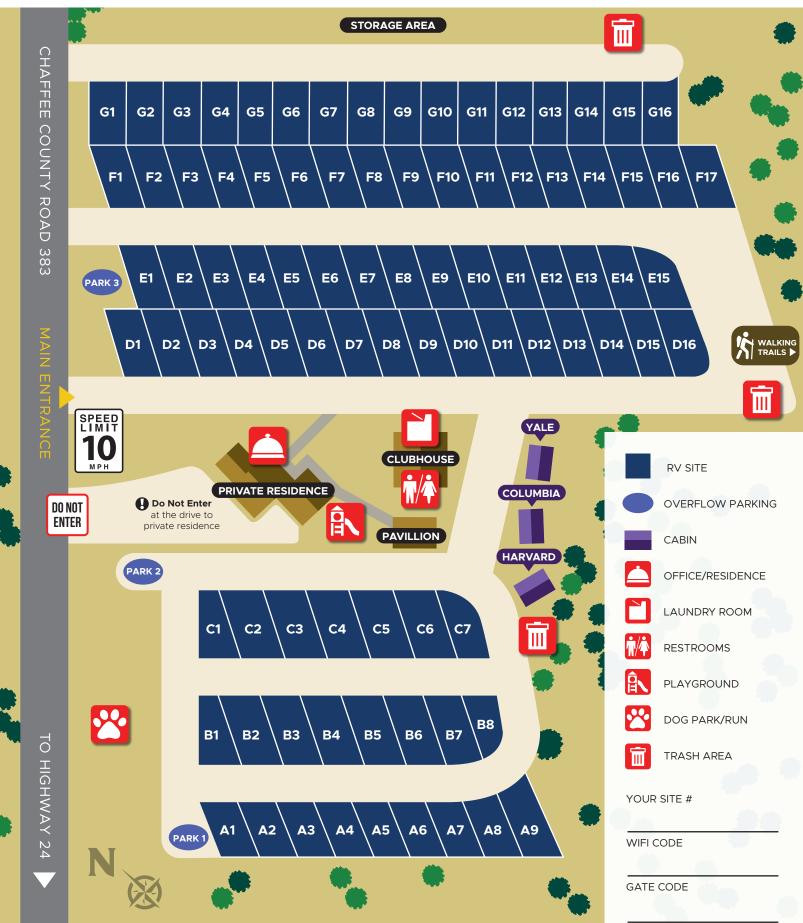

## PICTURESQUE VIEWS, CONVENIENT LOCATION COMMUNITY SETTING.

## **AMENITIES**

- Playground
- On-Site Activities
- Clubhouse
- Outdoor Pavillion/Event Space
- · Community Picnic Area
- Community Grill/BBQ